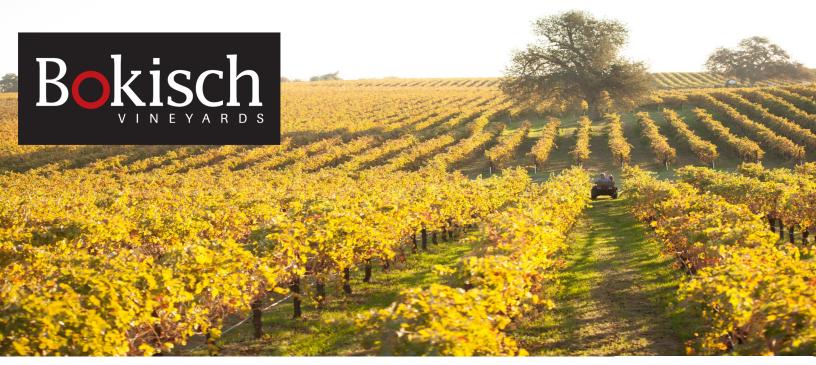

## Our Vineyards

We were interested in seeing how Albariño would fare in the California Delta. A perfect match was born. The Gomes' Andrus Island Albariño is reminiscent of the wines made along Iberia's Atlantic Coast. The vineyard is nestled up against the Georgiana Slough levee. On one side of the level are lush, whispy vines. On the other side is the Delta's fresh water, on its way to the California Aqueduct. The ancient fig trees, planted by Chinese immigrants, which now adorn the levee, infused the air with the smells of Summer.